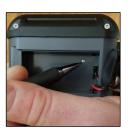

### Enter B1 setup mode

- Disconnect the B1 black clamp to power-off.
- Open the B1 battery door and move the internal 9V battery aside to reveal the setup button.
- Reconnect the B1 black clamp to power-on, then immediately press and hold the setup button gently with a ballpoint pen for 2 seconds to enter setup mode.